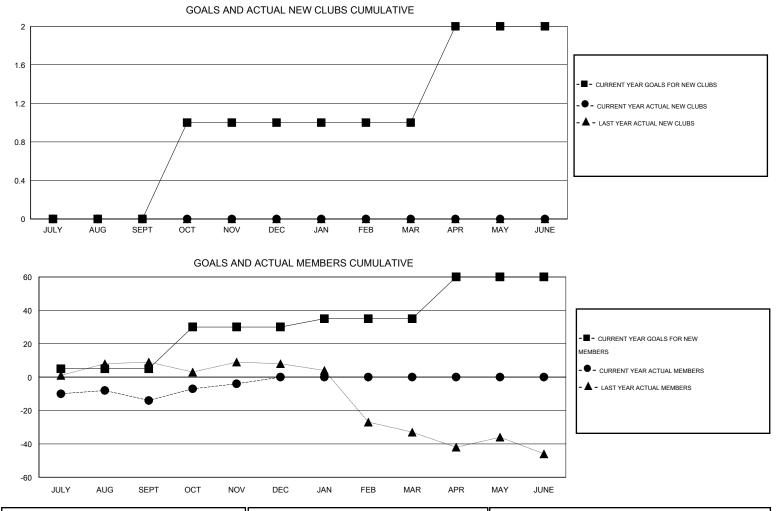

## GMT: HAL GRIFFIN

| LOUISIANA |
|-----------|
|           |

 $\mathsf{GMT} \; \mathsf{CA} \; 1$ 

| Clubs                 |                  |           |                  |                       |               |                    | Members                             |                    |                  |
|-----------------------|------------------|-----------|------------------|-----------------------|---------------|--------------------|-------------------------------------|--------------------|------------------|
| RESULTS FOR 2014-2015 |                  |           |                  | RESULTS FOR 2014-2015 |               |                    |                                     |                    |                  |
| QUARTER               | NEW CLUB<br>GOAL | NEW CLUBS | DROPPED<br>CLUBS | NET<br>GAIN/LOSS      | QUARTER       | NEW MEMBER<br>GOAL | CHARTER AND<br>NEW MEMBERS<br>ADDED | DROPPED<br>MEMBERS | NET<br>GAIN/LOSS |
| JULY/AUG/SEPT         | 0                | 0         | 1                | -1                    | JULY/AUG/SEPT | 5                  | 28                                  | 42                 | -14              |
| OCT/NOV/DEC           | 1                | 0         | 0                | 0                     | OCT/NOV/DEC   | 25                 | 16                                  | 6                  | 10               |
| JAN/FEB/MAR           | 0                | 0         | 0                | 0                     | JAN/FEB/MAR   | 5                  | 0                                   | 0                  | 0                |
| APR/MAY/JUNE          | 1                | 0         | 0                | 0                     | APR/MAY/JUNE  | 25                 | 0                                   | 0                  | 0                |